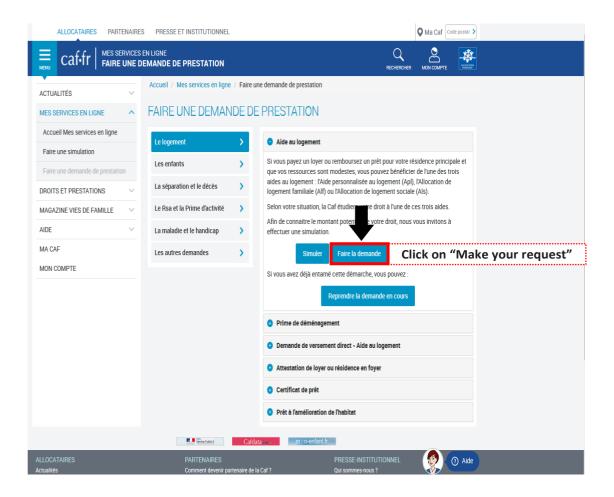

# APPLY ONLINE IN A FEW EASY CLICKS ON WWW.CAF.FR

If you are already receiving other Caf benefits, go to the "Mon compte" ("my account") area to apply.

If you are not receiving any other benefits:

| MENU | caf•fr | BIENVENUE SU | r le site des<br>IS FAMILIALES            |                                                                                                          |                                                                                                          |                                                                  |  |
|------|--------|--------------|-------------------------------------------|----------------------------------------------------------------------------------------------------------|----------------------------------------------------------------------------------------------------------|------------------------------------------------------------------|--|
|      |        |              | DROITS ET PRESTATIONS                     |                                                                                                          |                                                                                                          |                                                                  |  |
|      |        |              | JE VAIS DEVENIR<br>PARENT                 | JE MINFORME SUR<br>LE RSA                                                                                | JE SUIS ÉTUDIANT                                                                                         |                                                                  |  |
|      |        |              | JE SUIS DANS UNE<br>SITUATION DE HANDICAP | AUTRES PRESTATIONS ?<br>Je me renseigne<br>sur les aides de la Caf<br>Voir toutes les autres prestations | AUTRES SITUATIONS ?<br>Je découvre<br>mes droits selon ma situation<br>Voir toutes les autres situations |                                                                  |  |
|      |        |              | SERVICES EN LIGNE                         |                                                                                                          |                                                                                                          |                                                                  |  |
|      |        |              | FAIRE UNE SIMULATION                      | DEMANDER UNE PRESTATION                                                                                  | Simuler le montant de mes<br>allocations familiales<br>Ressources imposables 2016 du<br>foyer :          | Click on<br>"Demander une prestation"<br>("Apply for a benefit") |  |
|      |        |              | DÉCLARER UN CHANGEMENT DE<br>SITUATION    | DEMANDER UNE ATTESTATION                                                                                 | Nombre d'enfant(s) à charge :                                                                            |                                                                  |  |
|      |        |              |                                           |                                                                                                          | 🦉 🕡 Aide                                                                                                 |                                                                  |  |