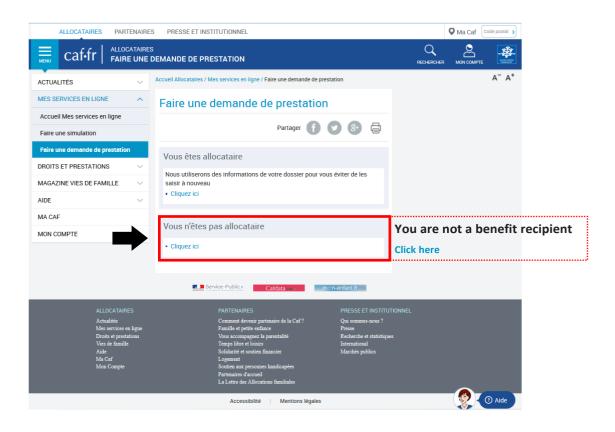

# APPLY ONLINE IN A FEW EASY CLICKS ON WWW.CAF.FR

If you are already receiving other Caf benefits, go to the "Mon compte" ("my account") area to apply.

If you are not receiving any other benefits:

| MENU | caf•fr | BIENVENUE SU | r le site des<br>IS FAMILIALES            |                                                                                                          |                                                                                                          |                                                                  |  |
|------|--------|--------------|-------------------------------------------|----------------------------------------------------------------------------------------------------------|----------------------------------------------------------------------------------------------------------|------------------------------------------------------------------|--|
|      |        |              | DROITS ET PRESTATIONS                     |                                                                                                          |                                                                                                          |                                                                  |  |
|      |        |              | JE VAIS DEVENIR<br>PARENT                 | JE MINFORME SUR<br>LE RSA                                                                                | JE SUIS ÉTUDIANT                                                                                         |                                                                  |  |
|      |        |              | JE SUIS DANS UNE<br>SITUATION DE HANDICAP | AUTRES PRESTATIONS ?<br>Je me renseigne<br>sur les aides de la Caf<br>Voir toutes les autres prestations | AUTRES SITUATIONS ?<br>Je découvre<br>mes droits selon ma situation<br>Voir toutes les autres situations |                                                                  |  |
|      |        |              | SERVICES EN LIGNE                         |                                                                                                          |                                                                                                          |                                                                  |  |
|      |        |              | FAIRE UNE SIMULATION                      | DEMANDER UNE PRESTATION                                                                                  | Simuler le montant de mes<br>allocations familiales<br>Ressources imposables 2016 du<br>foyer :          | Click on<br>"Demander une prestation"<br>("Apply for a benefit") |  |
|      |        |              | DÉCLARER UN CHANGEMENT DE<br>SITUATION    | DEMANDER UNE ATTESTATION                                                                                 | Nombre d'enfant(s) à charge :                                                                            |                                                                  |  |
|      |        |              |                                           |                                                                                                          | 🦉 🕡 Aide                                                                                                 |                                                                  |  |